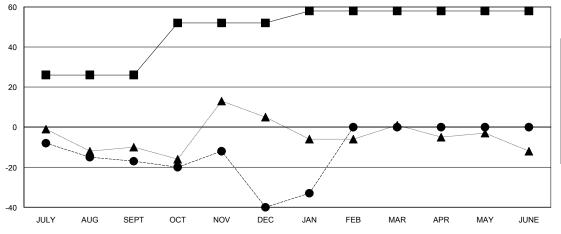

## GOALS AND ACTUAL MEMBERS CUMULATIVE

| -■- CURRENT YEAR GOALS F | OR NEW |
|--------------------------|--------|
| MEMBERS                  |        |

- - CURRENT YEAR ACTUAL MEMBERS

- ▲ - LAST YEAR ACTUAL MEMBERS