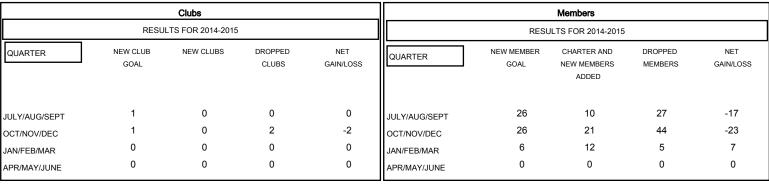

## GOALS AND ACTUAL NEW CLUBS CUMULATIVE

## GOALS AND ACTUAL MEMBERS CUMULATIVE

| -■- CURRENT YEAR GOALS F | OR NEW |
|--------------------------|--------|
| MEMBERS                  |        |

- - CURRENT YEAR ACTUAL MEMBERS

- ▲ - LAST YEAR ACTUAL MEMBERS

| DROPPED CLUBS: 2 |    |
|------------------|----|
| DROPPED MEMBERS  |    |
| DECEASED         | 3  |
| CLUB CANCELLED   | 28 |
| OTHER            | 45 |
| TOTAL            | 76 |

MBR0181

| 11 CLUBS OF 31 ADDED 1 OR MORE<br>NEW MEMBERS | GENDER DISTRIE  MALE  FEMALE | 500 (67.66%)<br>239 (32.34%) |     |
|-----------------------------------------------|------------------------------|------------------------------|-----|
| CLICK HERE FOR HEALTH ASSESSMENT DATA         | FAMILY UNIT MEMBERS          |                              | 260 |